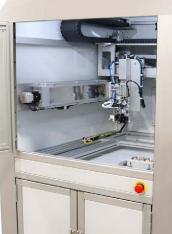

Machine size selection is dependent upon application. Common spray area sizes are:

- 600 x 600mm
- 800 x 800mm

600 x 600mm shown

• 1000 x 1000mm

NovoCoat is a standalone programmable three-axis robot ultrasonic full coating solution. Single or multiple Sono-Tek ultrasonic nozzles can be integrated. A variety of system options are available for integration. Windows<sup>®</sup>-based software makes it easy to program and store spray patterns for automated processes. NovoCoat is available in several gantry sizes to suit small to large substrates.

#### NovoCoat includes many integrated features:

- Robust standalone enclosure
- SMEMA convevor capable
- Windows®-based programming software (PC included)
- · Intuitive joystick for nozzle motion and teaching programs
- · Coordinated motion in all three axes simultaneously
- Integrated nozzle power, pump control, and heat plate control (optional)
- · Sealed linear slides to protect ball screw drives
- Optional heat and/or vacuum plate: 600mm system – 550mm x 550mm 800mm system – 750mm x 750mm 1000mm system – 950mm x 950mm