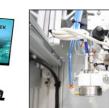

# Novo**Coat**

Ideal for mid-to-high-volume production, NovoCoat is easily configured with Sono-Tek ultrasonic nozzles to customize spray patterns for your specific application. Patterns are easily shaped, ranging from 0.08 - 6" wide (2 - 153 mm). Several liquid delivery options are available with a wide range of flow rate capabilities, depending upon the system configuration.

Machine size selection is dependent upon application. Common spray area sizes are:

- 600 x 600mm
- 800 x 800mm

600 x 600mm shown

• 1000 x 1000mm

NovoCoat is a standalone programmable three-axis robot ultrasonic full coating solution. Single or multiple Sono-Tek ultrasonic nozzles can be integrated. A variety of system options are available for integration. Windows<sup>®</sup>-based software makes it easy to program and store spray patterns for automated processes. NovoCoat is available in several gantry sizes to suit small to large substrates.