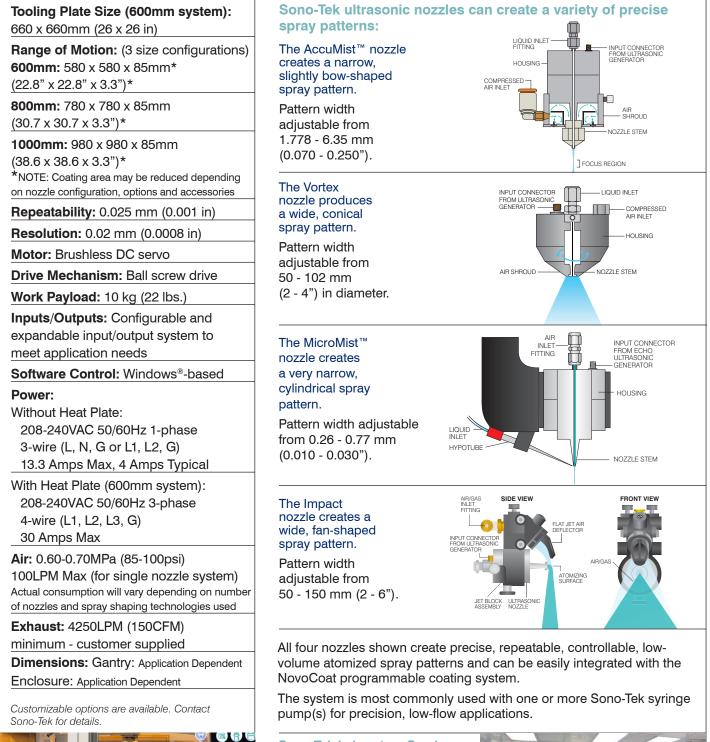

# Novo**Coat**

Ideal for mid-to-high-volume production, NovoCoat is easily configured with Sono-Tek ultrasonic nozzles to customize spray patterns for your specific application. Patterns are easily shaped, ranging from 0.08 - 6" wide (2 - 153 mm). Several liquid delivery options are available with a wide range of flow rate capabilities, depending upon the system configuration.

#### Sono-Tek ultrasonic nozzles feature:

- Up to 80% reduction in material consumption
- Reduced wasteful overspray and atmospheric contamination
- · Non-clogging nozzle design results in minimal servicing and downtime
- · Precise, repeatable spray patterns are easily shaped
- Controllable spray produces reliable, consistent results
- Corrosion-resistant titanium and stainless steel construction
- · Ultra-low flow rate capabilities, intermittent or continuous
- · No moving parts to wear out

Dual nozzle configuration with AccuMist and MicroMist air shaping

MICROMIST

VORTEX

SONO•TEK Corporation **ISO CERTIFIED** 

E