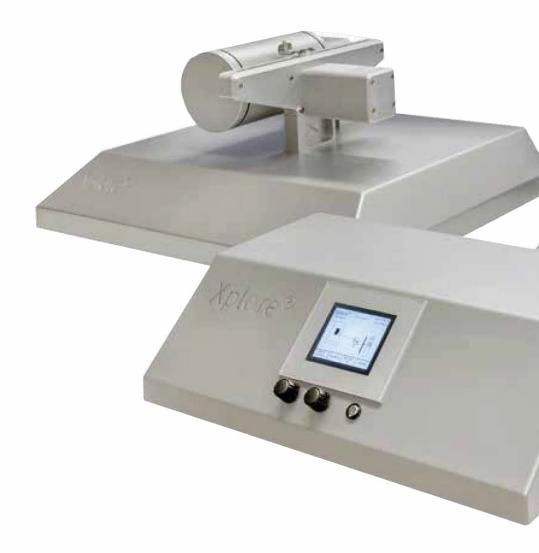

### reliable, reproducible and fast R&D results

The Xplore double winder line (DWL) is specially designed to be used to wind, elongate and de-wind polymer fibres. It enables you to pass a fibre through a temperature-controlled oven for heat treatment or a bath of liquid with additives to impregnate the fibre(s), as a result altering the properties of the mono or multifilament fibre.

The DWL can also be utilised as a winding and de-winding instrument for testing the optimum wind and de-wind conditions for (brittle) fibres, e.g. lignin to enhance and or speed up fibre R&D (e.g. lignin to C-fibre R&D). The DWL is designed to enable an experienced process engineer to wind and unwind a fragile monofilament or multifilament in between a carbonisation oven to treat for instance a lignin monofilament into a C-fibre (this particular oven is not included). Or to guide the multi or monofilament fibre through a liquid or solvent bath. The winding, unwinding speed and elongation ratio of the DWL are adjustable, allowing it to be precisely tailored to each fibre heating or coating application.

#### **Technical Specifications:**

- Elongation ratio: 1:4
- Programmable winding and de-winding sequence (10 frames/intervals)
- Traverse guide pitch: 0,1 4 mm, increments of 0,1 mm
- Winding and unwinding width 200 mm,
- Winding and unwinding rolls dimension: Ø142 mm
- Dedicated carton bobbins included
- Digital readout of winding and un-winding speed
- Speed range: 10 2000 mm/min, increments of 10 mm/min
- Overall dimensions (h x w x l): 67 x 49,5 x 450 cm each unit
- Total weight: 75 kg
- 230V 50/60 Hz