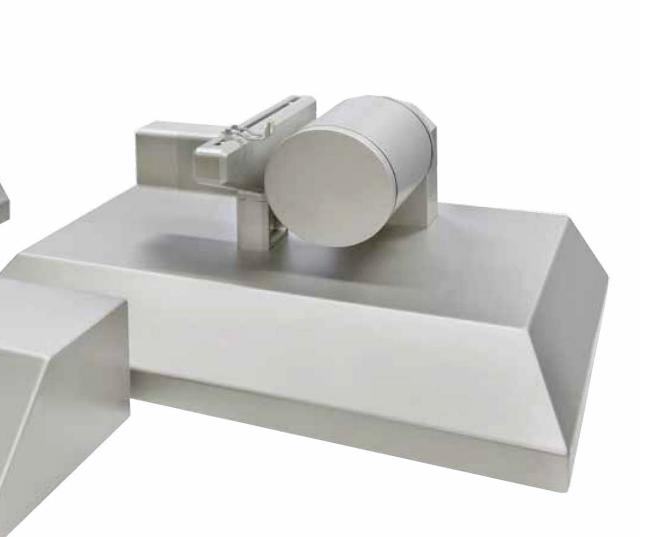

### reliable, reproducible and fast R&D results

The Xplore double winder line (DWL) is specially designed to be used to wind, elongate and de-wind polymer fibres. It enables you to pass a fibre through a temperature-controlled oven for heat treatment or a bath of liquid with additives to impregnate the fibre(s), as a result altering the properties of the mono or multifilament fibre.

The DWL can also be utilised as a winding and de-winding instrument for testing the optimum wind and de-wind conditions for (brittle) fibres, e.g. lignin to enhance and or speed up fibre R&D (e.g. lignin to C-fibre R&D). The DWL is designed to enable an experienced process engineer to wind and unwind a fragile monofilament or multifilament in between a carbonisation oven to treat for instance a lignin monofilament into a C-fibre (this particular oven is not included). Or to guide the multi or monofilament fibre through a liquid or solvent bath. The winding, unwinding speed and elongation ratio of the DWL are adjustable, allowing it to be precisely tailored to each fibre heating or coating application.