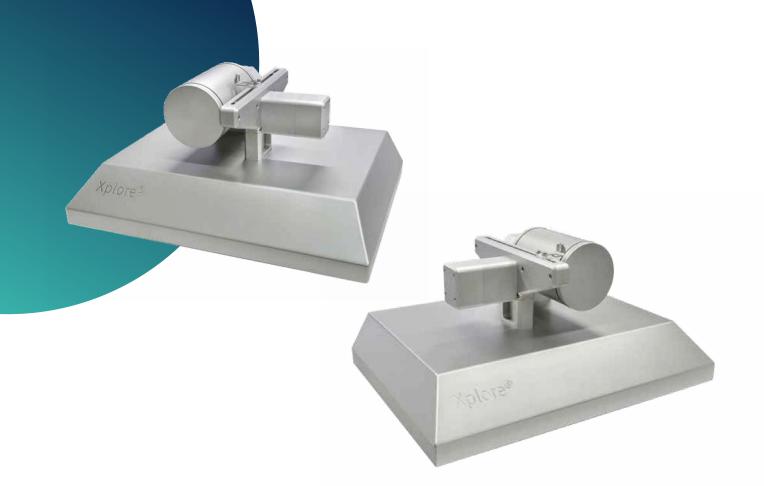

### reliable, reproducible and fast R&D results

The Xplore double winder line (DWL) is specially designed to be used to wind, elongate and de-wind polymer fibres. It enables you to pass a fibre through a temperature-controlled oven for heat treatment or a bath of liquid with additives to impregnate the fibre(s), as a result altering the properties of the mono or multifilament fibre.

The DWL can also be utilised as a winding and de-winding instrument for testing the optimum wind and de-wind conditions for (brittle) fibres, e.g. lignin to enhance and or speed up fibre R&D (e.g. lignin to C-fibre R&D). The DWL is designed to enable an experienced process engineer to wind and unwind a fragile monofilament or multifilament in between a carbonisation oven to treat for instance a lignin monofilament into a C-fibre (this particular oven is not included). Or to guide the multi or monofilament fibre through a liquid or solvent bath. The winding, unwinding speed and elongation ratio of the DWL are adjustable, allowing it to be precisely tailored to each fibre heating or coating application.